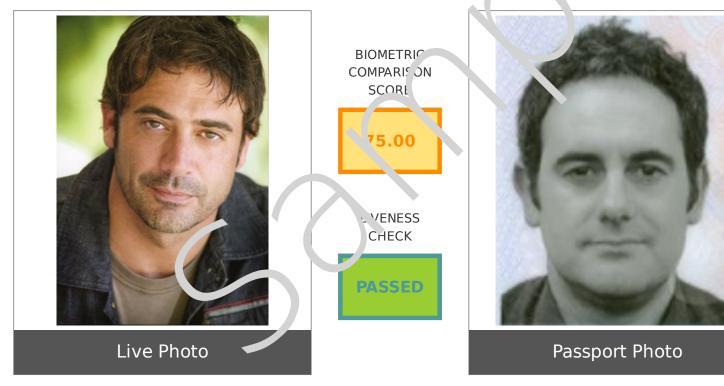

#### BIOMETRIC COMPARISON AND LIVENESS CHECK

A **live photo** was captured to compare to the photo on FRF o's **Pasaport**.

Photos with this match score may not be of the same person and require review.

Liveness checking found no issues, suggesting that the live photo is of a real person who was controlling the device.

FRED took a photo of his/her **Passport**. An automated check found that the document **appears to be authentic**.