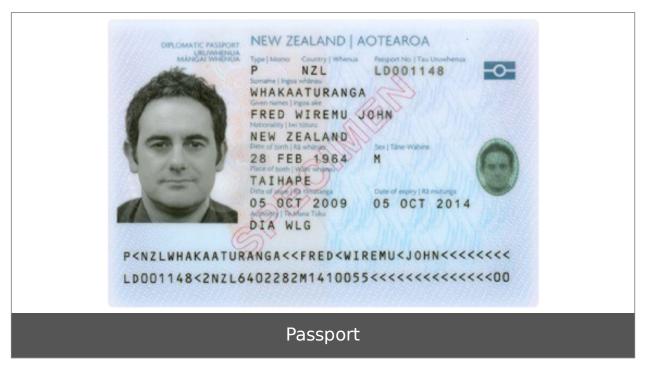

Liveness checking found no issues, suggesting that the live photo is of a real person who was controlling the device.

FRED took a photo of his/her **Passport**. An automated check found that the document **appears to be authentic**.

The following details were extracted from the **Passport**:

|                 | EXTRACTED     | CHANGES   |
|-----------------|---------------|-----------|
| FIRST NAME      | FRED          | No change |
| MIDDLE NAME(S)  | WIREMU JOHN   | No change |
| LAST NAME       | WHAKAATURANGA | No change |
| DATE OF BIRTH   | 28/2/1964     | No change |
| PASSPORT NUMBER | LD001148      | No change |
| DATE OF EXPIRY  | 5/10/2024     | No change |